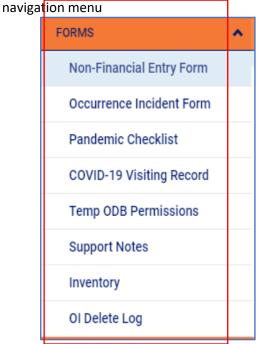

OI, Support Notes and other forms – Located at the services or individual level on the left hand

OI, Support Notes and other forms – Located at the services or people level on the left hand