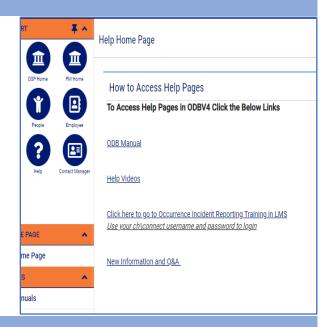

## To get more help:

Go to the Help Page on the ODB

Or

Log a helpdesk ticket

Or

• Email: odb@christian-horizons.org