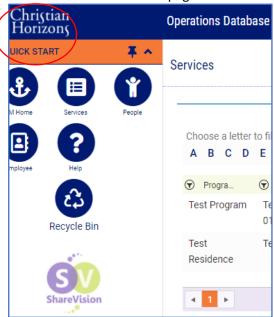

#### **ODBv4 Looks Like This**

**Services** – Accessing Services was through the Services TAB on the home page

**Services** – Access to **Services** is now through the **Services Portal** on the home page

Individuals – To access information for individuals that you support, this would have been under Individuals tab in ODB

**People** – Now in ODB4, the **People** you support, and their information is accessed under the **People Portal** 