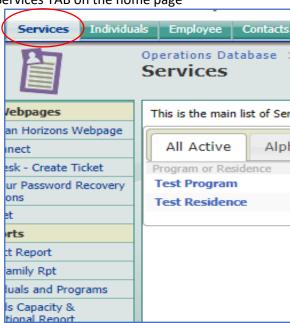

### **ODBv3 Looked Like This**

#### **ODBv4 Looks Like This**

**Services** – Accessing Services was through the Services TAB on the home page

**Services** – Access to **Services** is now through the **Services Portal** on the home page