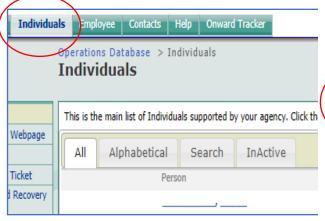

Individuals – To access information for individuals that you support, this would have been under Individuals tab in ODB

**People** – Now in ODB4, the **People** you support, and their information is accessed under the **People Portal** 