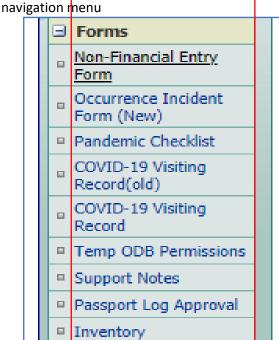

OI, Support Notes and other forms – Located at the services or individual level on the left hand

OI, Support Notes and other forms – Located at the services or people level on the left hand